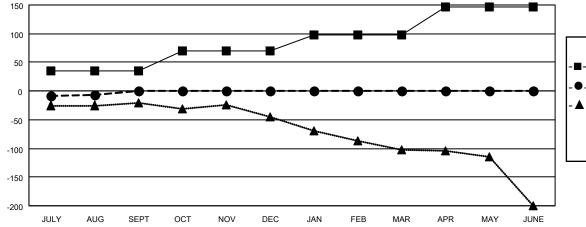

|                       |     | Me                | mbers                   |                                              |  |  |
|-----------------------|-----|-------------------|-------------------------|----------------------------------------------|--|--|
| RESULTS FOR 2022-2023 |     |                   |                         |                                              |  |  |
| QUARTER               |     | GROWTH NET<br>OAL | MEMBER GROWTH<br>ACTUAL | DROPPED MEMBERS ACTUAL (including transfers) |  |  |
| JULY/AUG/SE           | ΞPT | 35                | 58                      | 60                                           |  |  |
| OCT/NOV/DE            | C   | 35                | 0                       | 0                                            |  |  |
| JAN/FEB/MAI           | ₹   | 28                | 0                       | 0                                            |  |  |
| APR/MAY/JU            | NE  | 48                | 0                       | 0                                            |  |  |

## **GOALS AND ACTUAL MEMBERS CUMULATIVE**

| <b>I</b> - | MEMBER | GROWTH | NET | GOAL |
|------------|--------|--------|-----|------|
|            |        |        |     |      |

MEMBER GROWTH ACTUAL

- LAST YEAR MEMBERSHIP ACTUAL