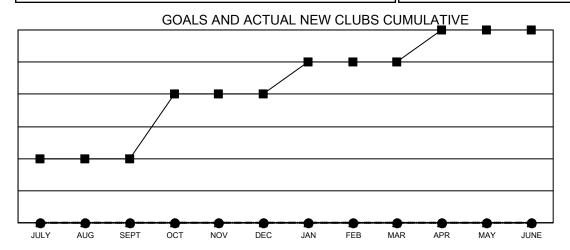

## Multiple District 3

**LOCATION: OKLAHOMA** 

|               | Club          | os          |               |
|---------------|---------------|-------------|---------------|
|               | RESULTS FOR   | R 2022-2023 |               |
| QUARTER       | NEW CLUB GOAL | NEW CLUBS   | DROPPED CLUBS |
| JULY/AUG/SEPT | 2             | 0           | 1             |
| OCT/NOV/DEC   | 2             | 0           | 0             |
| JAN/FEB/MAR   | 1             | 0           | 0             |
| APR/MAY/JUNE  | 1             | 0           | 0             |

- CURRENT YEAR GOALS FOR NEW CLUBS
- CURRENT YEAR ACTUAL NEW CLUBS
- LAST YEAR ACTUAL NEW CLUBS